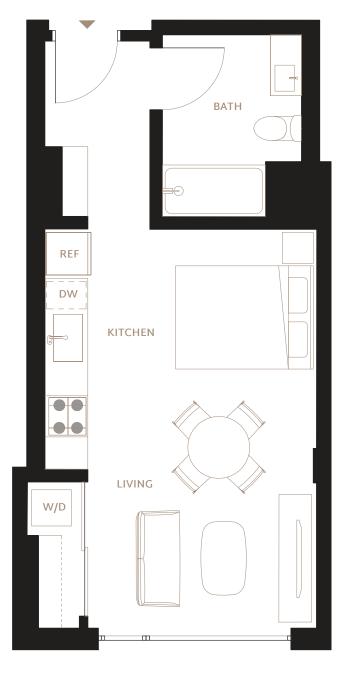

## SS9 STUDIO / 1 BATH

INTERIOR: 410 SF

**FLOORS:** 2 - 11

- Grey Oak Harwood-Style Flooring
- Oversized or Floor-to-Ceiling Windows
- · City Views / Southern Bay Views
- · Balconies or Terraces in Select Homes
- · Keyless Entry System with Mobile Access
- HDTV & High-Speed Internet
- LG Stacking Washer and Dryer

#### **KITCHEN**

- GE Appliance Suite (Electric Range, Oven, Refrigerator with Icemaker)
- Microwave and Integrated Hood
- · Custom-Panel Dishwasher
- Cleaf Italian Cabinetry with Lighting
- Caesarstone Countertops
- Herringbone Tile Backsplash

#### **BATHROOM**

- · Gruppo Frati Italian Floating Vanity
- · Quartz Countertops
- · Toto and Delta Fixtures
- · Tiled Bathtub and Shower