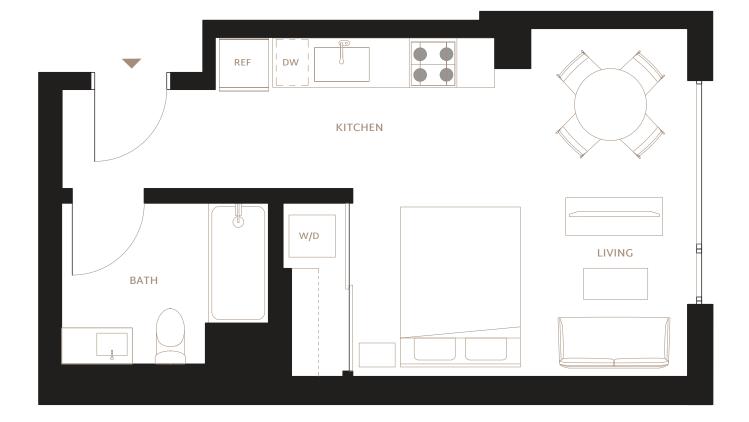

# STUDIO / 1 BATH INTERIOR: 409 SF FLOORS: 3 - 11

- Grey Oak Harwood-Style Flooring
- Oversized or Floor-to-Ceiling Windows
- · City Views / Southern Bay Views
- · Balconies or Terraces in Select Homes
- · Keyless Entry System with Mobile Access
- HDTV & High-Speed Internet
- LG Stacking Washer and Dryer

#### **KITCHEN**

- GE Appliance Suite (Electric Range, Oven, Refrigerator with Icemaker)
- Microwave and Integrated Hood
- · Custom-Panel Dishwasher
- · Cleaf Italian Cabinetry with Lighting
- · Caesarstone Countertops
- Herringbone Tile Backsplash

### BATHROOM

- · Gruppo Frati Italian Floating Vanity
- · Quartz Countertops
- · Toto and Delta Fixtures
- · Tiled Bathtub and Shower