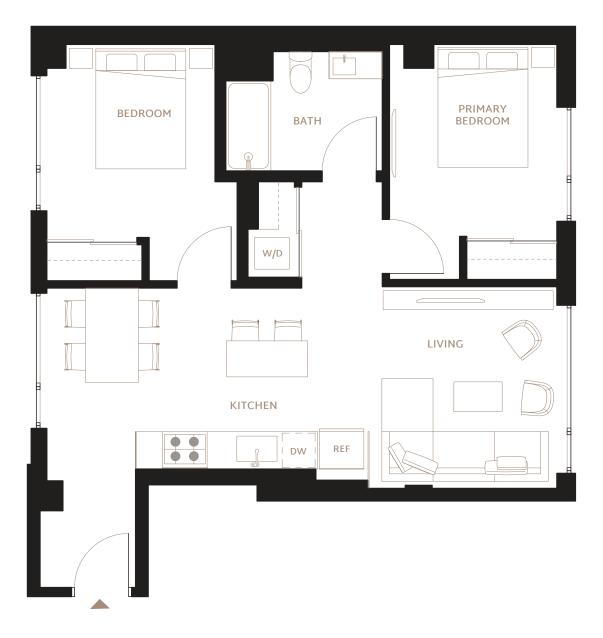

## RESIDENCE

## **B8**

2 BEDROOM / 1 BATH INTERIOR: 813 SF

**FLOORS:** 3 - 5

- · Grey Oak Harwood-Style Flooring
- · Oversized or Floor-to-Ceiling Windows
- · City Views / Southern Bay Views
- · Balconies or Terraces in Select Homes
- · Keyless Entry System with Mobile Access
- HDTV & High-Speed Internet
- LG Stacking Washer and Dryer

## **KITCHEN**

- GE Appliance Suite (Electric Range, Oven, Refrigerator with Icemaker)
- Microwave and Integrated Hood
- · Custom-Panel Dishwasher
- · Cleaf Italian Cabinetry with Lighting
- · Caesarstone Countertops
- Herringbone Tile Backsplash

## **BATHROOM**

- · Gruppo Frati Italian Floating Vanity
- · Quartz Countertops
- · Toto and Delta Fixtures
- · Tiled Bathtub and Shower

RENTPRISM.com