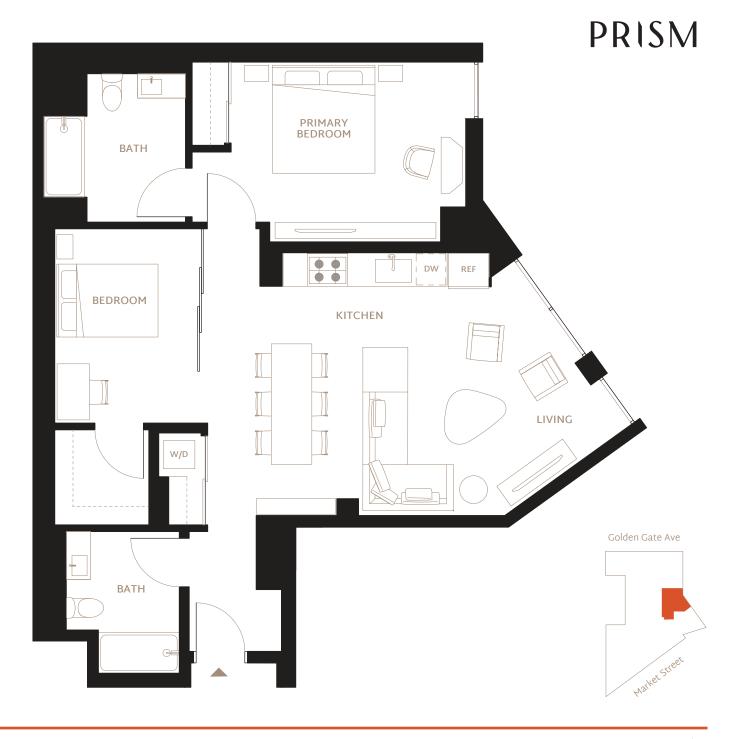

## B7

2 BEDROOM / 2 BATH

**INTERIOR:** 1,010 SF **FLOORS:** 6 - PH

- Grey Oak Harwood-Style Flooring
- Oversized or Floor-to-Ceiling Windows
- · City Views / Southern Bay Views
- · Balconies or Terraces in Select Homes
- · Keyless Entry System with Mobile Access
- HDTV & High-Speed Internet
- LG Stacking Washer and Dryer