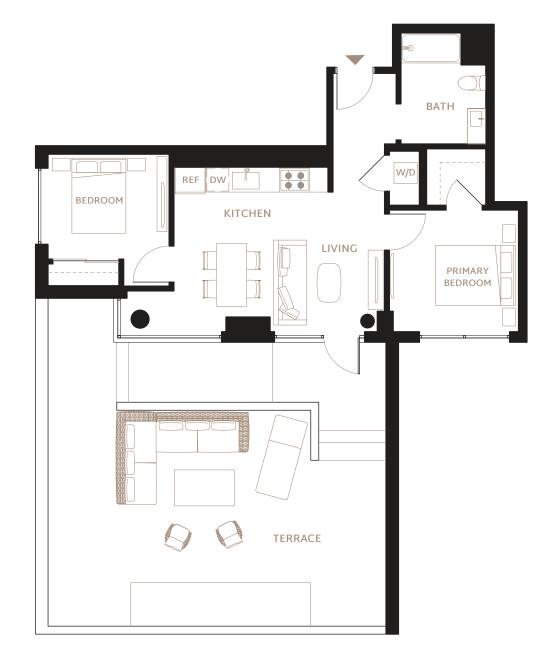

## B6+Terrace 2 BEDROOM / 1 BATH INTERIOR: 760 SE EXTERIOR: 760 SE

**EXTERIOR:** 760 SF

FLOORS: 6

- Grey Oak Harwood-Style Flooring
- · Oversized or Floor-to-Ceiling Windows
- · City Views / Southern Bay Views
- · Balconies or Terraces in Select Homes
- · Keyless Entry System with Mobile Access
- HDTV & High-Speed Internet
- · LG Stacking Washer and Dryer

## KITCHEN

- · GE Appliance Suite (Electric Range, Oven, Refrigerator with Icemaker)
- Microwave and Integrated Hood
- · Custom-Panel Dishwasher
- · Cleaf Italian Cabinetry with Lighting
- · Caesarstone Countertops
- · Herringbone Tile Backsplash

## **BATHROOM**

- · Gruppo Frati Italian Floating Vanity
- · Quartz Countertops
- · Toto and Delta Fixtures
- · Tiled Bathtub and Shower

RENTPRISM.com