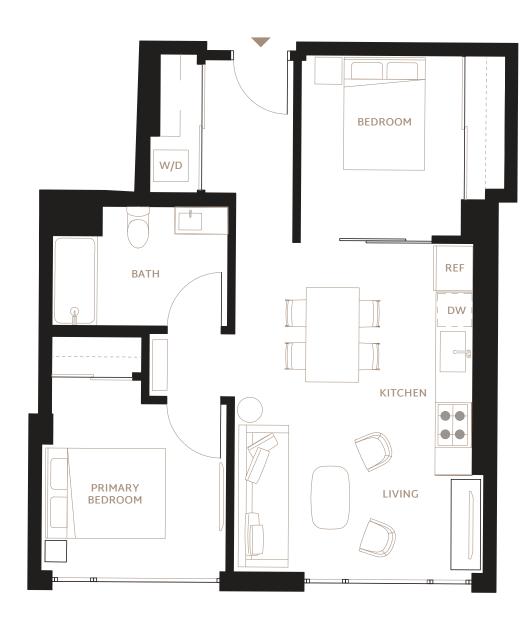

## RENTPRISM.com

Floor plans are drawn to varying scales to maximize visibility when printed. The floor plans, elevations, renderings, features, finishes and specifications are subject to change at any time. Square footage or floor areas shown in any marketing or other materials is approximate and may be more or less than the actual size. These materials should not be relied upon as representations, express or implied. The developer reserves the right to change floor plans, elevations, features, finishes and specifications at any time, without prior notice.