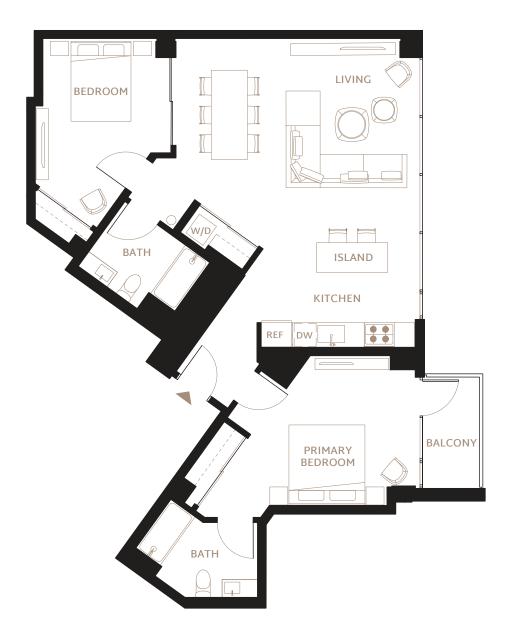

# B3+Balcony 2 BEDROOM/2 BATH INTERIOR: 1,118 SF EXTERIOR: 57 SF

**EXTERIOR:** 57 SF **FLOORS:** 4 - 5

- Grey Oak Harwood-Style Flooring
- · Oversized or Floor-to-Ceiling Windows
- · City Views / Southern Bay Views
- Balconies or Terraces in Select Homes
- · Keyless Entry System with Mobile Access
- HDTV & High-Speed Internet
- · LG Stacking Washer and Dryer

## KITCHEN

- · GE Appliance Suite (Electric Range, Oven, Refrigerator with Icemaker)
- Microwave and Integrated Hood
- · Custom-Panel Dishwasher
- · Cleaf Italian Cabinetry with Lighting
- · Caesarstone Countertops
- · Herringbone Tile Backsplash

## **BATHROOM**

- · Gruppo Frati Italian Floating Vanity
- · Quartz Countertops
- · Toto and Delta Fixtures
- · Tiled Bathtub and Shower

Golden Gate Ave

RENTPRISM.com