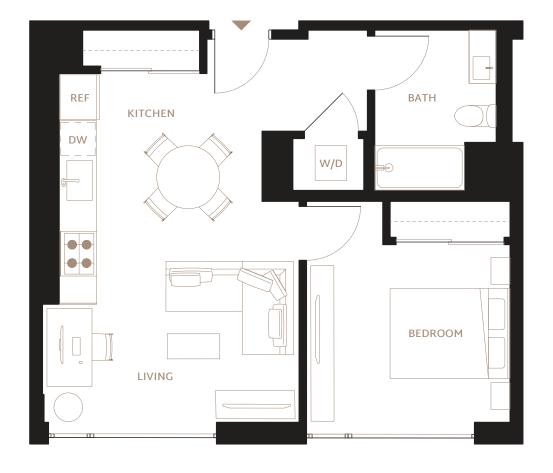

## **2** A7 **INTERIOR:** 603 SF

## 1 BEDROOM / 1 BATH

FLOORS: PH

- Grey Oak Harwood-Style Flooring
- · Oversized or Floor-to-Ceiling Windows
- · City Views / Southern Bay Views
- · Balconies or Terraces in Select Homes
- · Keyless Entry System with Mobile Access
- HDTV & High-Speed Internet
- LG Stacking Washer and Dryer

## **KITCHEN**

- · GE Appliance Suite (Electric Range, Oven, Refrigerator with Icemaker)
- Microwave and Integrated Hood
- · Custom-Panel Dishwasher
- · Cleaf Italian Cabinetry with Lighting
- · Caesarstone Countertops
- Herringbone Tile Backsplash

## **BATHROOM**

- · Gruppo Frati Italian Floating Vanity
- · Quartz Countertops
- · Toto and Delta Fixtures
- · Tiled Bathtub and Shower

RENTPRISM.com