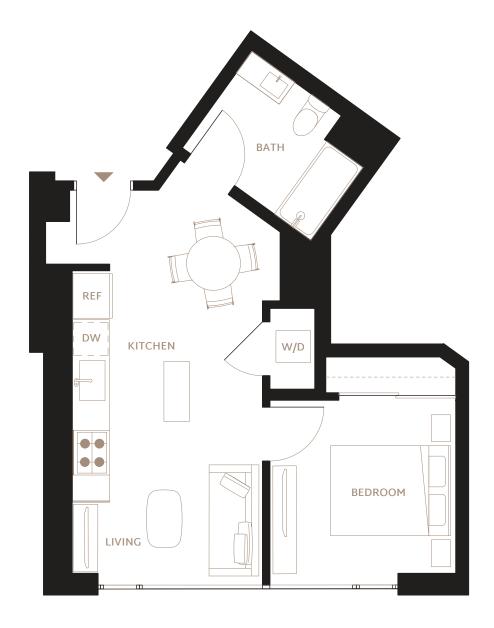

## RESIDENCE

## ${ m A2}_{\scriptscriptstyle 1\,{ m BEDROOM}\,/\,1\,{ m BATH}}$

INTERIOR: 499 SF FLOORS: PH

- · Grey Oak Harwood-Style Flooring
- Oversized or Floor-to-Ceiling Windows
- · City Views / Southern Bay Views
- · Balconies or Terraces in Select Homes
- · Keyless Entry System with Mobile Access
- HDTV & High-Speed Internet
- LG Stacking Washer and Dryer

## **KITCHEN**

- GE Appliance Suite (Electric Range, Oven, Refrigerator with Icemaker)
- Microwave and Integrated Hood
- · Custom-Panel Dishwasher
- · Cleaf Italian Cabinetry with Lighting
- · Caesarstone Countertops
- Herringbone Tile Backsplash

## **BATHROOM**

- · Gruppo Frati Italian Floating Vanity
- · Quartz Countertops
- · Toto and Delta Fixtures
- · Tiled Bathtub and Shower

RENTPRISM.com