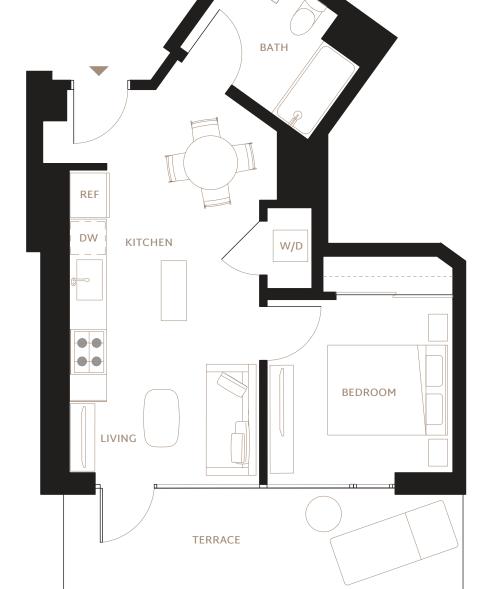

# ${\bf E}$ ${\bf A}$ 2+Terrace

1 BEDROOM / 1 BATH

**INTERIOR:** 499 SF **EXTERIOR:** 176 SF

FLOORS: 12

- Grey Oak Harwood-Style Flooring
- · Oversized or Floor-to-Ceiling Windows
- · City Views / Southern Bay Views
- · Balconies or Terraces in Select Homes
- · Keyless Entry System with Mobile Access
- HDTV & High-Speed Internet
- LG Stacking Washer and Dryer

#### **KITCHEN**

- GE Appliance Suite (Electric Range, Oven, Refrigerator with Icemaker)
- Microwave and Integrated Hood
- · Custom-Panel Dishwasher
- Cleaf Italian Cabinetry with Lighting
- Caesarstone Countertops
- Herringbone Tile Backsplash

### **BATHROOM**

- · Gruppo Frati Italian Floating Vanity
- · Quartz Countertops
- Toto and Delta Fixtures
- · Tiled Bathtub and Shower